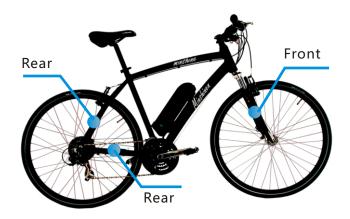

#### ● 安装Install Guide

#### ● 接口Interface

连接器Connector:SM3 orOther

红Red : VCC 黑Black : GND 白White : Signal

指示灯Indicator:

等待Standby: Red Light 正转Forward: Long Red Blink 反转Reverse: Short Red Blink

Note: The max gap between sensor and Magnet is 10mm