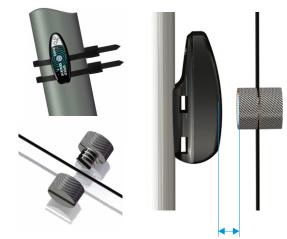

#### ● 安装Install Guide

#### ● 接口Interface

连接器Connector:SM3 orOther

红Red : VCC 黑Black : GND 白White : Signal

指示灯Indicator:

等待Standby: Red Light 正转Forward: Long Red Blink 反转Reverse: Short Red Blink

Note: The max gap between sensor and Magnet is 10mm