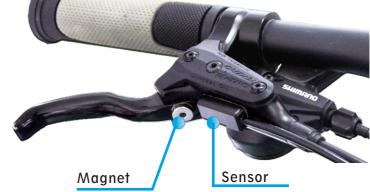

### Description

How to check Hydraulic brake level active or disactive is a big issues on ebike ,Now ,this trouble was complete solved after BK-2R launched.

This sensor combined with 2 parts one is sensor body and others is a small magnet , size is very small so only need to stick both of them on the brake level, then , it can check the brake active and diSactive and a switch signal will be output.