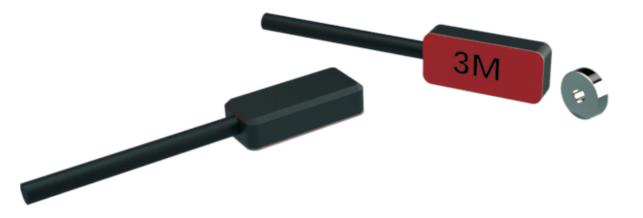

# **Brake Sensor BK-2R**

Install Guide

Pack List

Sensor x1 Magnet x1 3M Gummed tape x2

### Description

How to check Hydraulic brake level active or disactive is a big issues on ebike ,Now ,this trouble was complete solved after BK-2R launched.

This sensor combined with 2 parts one is sensor body and others is a small magnet , size is very small so only need to stick both of them on the brake level, then , it can check the brake active and diSactive and a switch signal will be output.