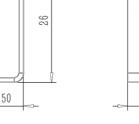

### Specification

| <ul> <li>Model</li> </ul>            | : BK-2R               |       |
|--------------------------------------|-----------------------|-------|
| • Signal                             | : Active : switch off | ۵     |
|                                      | InActive: switch on   | C3    |
| <ul> <li>Housing material</li> </ul> | : Intensive ABS       |       |
| * Sensor Size                        | : 26x11.5x6mm         | L L L |
|                                      | : Ф10x3mm             |       |
| Magnet Size<br>Net Weight            | : 4g                  |       |
| Net weight                           |                       |       |