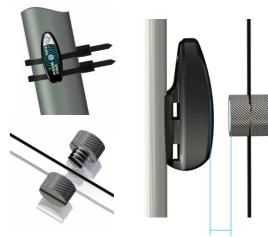

### Pack List

Sensor x1 Magnet x1 Strapping tape x2

### Interface

Connector: SM3 orOther
Red: VCC
Black: GND
White: Signal

Standby: Red Light Forward: Long Red Blink Reverse: Short Red Blink

Note: The max gap between sensor and Magnet is 10mm