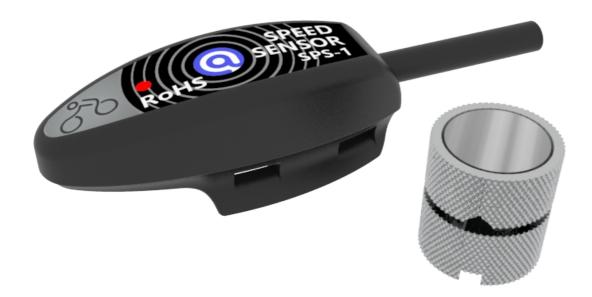

### Description

This is a speed sensor for bike ,well design , ,smaller size ,easily install; electric puless come out from sensor and indicator on sensor will blink while wheel rotating ,bike control system measure the bike speed accruately by this signal .

### Specification

| • Model                              | : SPS-1          |
|--------------------------------------|------------------|
| • Power                              | : 5V             |
| • Signal                             | : Pules          |
| <ul> <li>Housing material</li> </ul> | : Intensive ABS  |
| * Sensor Size                        | : 38.5x14x15.5mm |
| * Magnetic body                      | : Copper         |
| * Net Wegiht                         | : 12.8g          |

### Pack List

Sensor x1 Magnet x1 Strapping tape x2

### Interface

Connector: SM3 orOther
Red: VCC
Black: GND
White: Signal

Standby: Red Light Forward: Long Red Blink Reverse: Short Red Blink

Note: The max gap between sensor and Magnet is 10mm