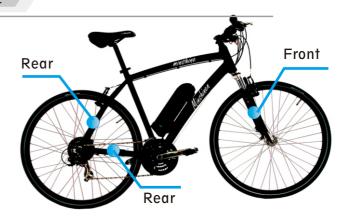

### Pack List

Sensor x1 Magnet x1 Strapping tape x2

### Interface

Connector: SM3 orOther
Red: VCC
Black: GND
White: Signal

Standby: Red Light Forward: Long Red Blink Reverse: Short Red Blink

Note: The max gap between sensor and Magnet is 10mm