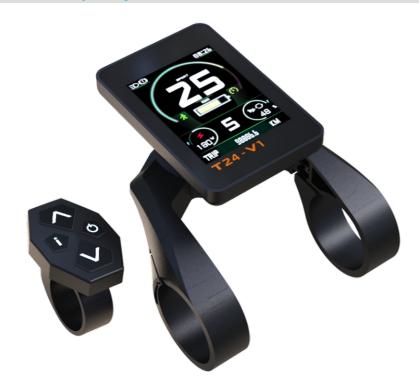

# T24 Series Display





## Description

This is a centre control panel with a TFT colorful screen for ebike drive system, transparent silicon rubber button with LED back-light, GUI interface, digital communicating interface. 3 font color solution and 3 colorful skins are presented, a built-in light sensor and auto adjust the screen back light, and power on or off the light according to ambient intensity;

Suzhou Minshine electronic co., Itd

WWW.MINSHINE.CN

Those informations such as Speed, Battery Voltage, Current, ODO, TRIP, Status of accessaries etc. can be show on the screen with different color;

Plenty setting menu items are available for users to set the parameters for different

## Specification

| • Mode                               | T24-H1                       |  |  |
|----------------------------