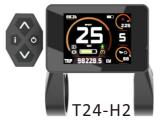

et the parameters for different

## Specification

| • Mode                               | T24-H1                       |  |  |
|--------------------------------------|------------------------------|--|--|
| • Screen                             | 2.4" TFT                     |  |  |
| • Button                             | Sillicon(Red/Blue Backlight) |  |  |
| • Power                              | 15-60VDC/10mA                |  |  |
| <ul> <li>Communication</li> </ul>    | UART/RS232/CAN               |  |  |
| <ul> <li>Housing material</li> </ul> | ABS+PC                       |  |  |
| <ul> <li>Weight</li> </ul>           | 58(g)                        |  |  |
| <ul> <li>Customization</li> </ul>    | Valibale                     |  |  |

# **T24 Series Display**



#### Model











#### Appearance and size





### Working Screen Interface





| 7 | 1  | Colock                       | 13 | Walk Assistance Indicator       |
|---|----|------------------------------|----|---------------------------------|
|   | 2  | Riding mode<br>Indicator     | 14 | Battery Indicator               |
|   | 3  | Cruise indicator             | 15 | Double battery system indicator |
|   | 4  | Assistance level indicator   | 16 | Power indicator                 |
|   | 5  | PAS activated indicator      | 17 | Power indicator                 |
|   | 6  | Drive indicator              | 18 | Power value                     |
|   | 7  | Throttle activated indicator | 19 | Information indicator           |
|   | 8  | Input Drive Value            | 20 | UP button                       |
|