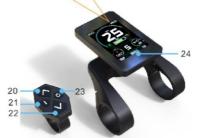

### Working Screen Interface

| 7 | 1  | Colock                       | 13 | Walk Assistance Indicator       |
|---|----|------------------------------|----|---------------------------------|
|   | 2  | Riding mode<br>Indicator     | 14 | Battery Indicator               |
|   | 3  | Cruise indicator             | 15 | Double battery system indicator |
|   | 4  | Assistance level indicator   | 16 | Power indicator                 |
|   | 5  | PAS activated indicator      | 17 | Power indicator                 |
|   | 6  | Drive indicator              | 18 | Power value                     |
|   | 7  | Throttle activated indicator | 19 | Information indicator           |
|   | 8  | Input Drive Value            | 20 | UP button                       |
|   | 9  | Light indicator              | 21 | INFO button                     |
|   | 10 | Brake indicator              | 22 | DOWN button                     |
|   | 11 | Bike speed                   | 23 | POWER button                    |
|   | 12 | Bike speed                   | 24 | Light sensor                    |