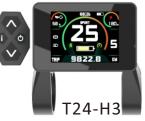

the parameters for different

## Specification

| • Mode                               | T24-H1                       |  |  |
|--------------------------------------|------------------------------|--|--|
| • Screen                             | 2.4" TFT                     |  |  |
| • Button                             | Sillicon(Red/Blue Backlight) |  |  |
| • Power                              | 15-60VDC/10mA                |  |  |
| <ul> <li>Communication</li> </ul>    | UART/RS232/CAN               |  |  |
| <ul> <li>Housing material</li> </ul> | ABS+PC                       |  |  |
| <ul> <li>Weight</li> </ul>           | 58(g)                        |  |  |
| <ul> <li>Customization</li> </ul>    | Valibale                     |  |  |

# **T24 Series Display**



#### Model











#### Appearance and size





### Working Screen Interface





| 7 | 1  | Colock                       | 13 | Walk Assistance Indicator       |
|---|----|------------------------------|----|---------------------------------|
|   | 2  | Riding mode<br>Indicator     | 14 | Battery Indicator               |
|   | 3  | Cruise indicator             | 15 | Double battery system indicator |
|   | 4  | Assistance level indicator   | 16 | Power indicator                 |
|   | 5  | PAS activated indicator      | 17 | Power indicator                 |
|   | 6  | Drive indicator              | 18 | Power value                     |
|   | 7  | Throttle activated indicator | 19 | Information indicator           |
|   | 8  | Input Drive Value            | 20 | UP button                       |
|   |