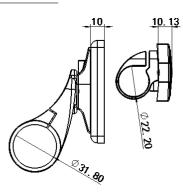

## Specification

| • Mode                               | T24-H1                       |  |  |
|--------------------------------------|------------------------------|--|--|
| • Screen                             | 2.4" TFT                     |  |  |
| • Button                             | Sillicon(Red/Blue Backlight) |  |  |
| • Power                              | 15-60VDC/10mA                |  |  |
| <ul> <li>Communication</li> </ul>    | UART/RS232/CAN               |  |  |
| <ul> <li>Housing material</li> </ul> | ABS+PC                       |  |  |
| <ul> <li>Weight</li> </ul>           | 58(g)                        |  |  |
| <ul> <li>Customization</li> </ul>    | Valibale                     |  |  |

# **T24 Series Display**



#### Model











#### Appearance and size





### Working Screen Interface





| 7 | 1  | Colock                       | 13 | Walk Assistance Indicator       |
|---|----|------------------------------|----|---------------------------------|
|   | 2  | Riding mode<br>Indicator     | 14 | Battery Indicator               |
|   | 3  | Cruise indicator             | 15 | Double battery system indicator |
|   | 4  | Assistance level indicator   | 16 | Power indicator                 |
|   | 5  | PAS activated indicator      | 17 | Power indicator                 |
|   | 6  | Drive indicator              | 18 | Power value                     |
|   | 7  | Throttle activated indicator | 19 | Information indicator           |
|   | 8  | Input Drive Value            | 20 | UP button                       |
|   | 9  | Light indicator