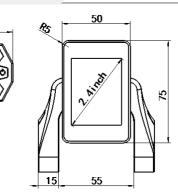

t

## Specification

| • Mode                               | T24-H1                       |  |  |
|--------------------------------------|------------------------------|--|--|
| • Screen                             | 2.4" TFT                     |  |  |
| • Button                             | Sillicon(Red/Blue Backlight) |  |  |
| • Power                              | 15-60VDC/10mA                |  |  |
| <ul> <li>Communication</li> </ul>    | UART/RS232/CAN               |  |  |
| <ul> <li>Housing material</li> </ul> | ABS+PC                       |  |  |
| <ul> <li>Weight</li> </ul>           | 58(g)                        |  |  |
| <ul> <li>Customization</li> </ul>    | Valibale                     |  |  |

# **T24 Series Display**



#### Model











#### Appearance and size





### Working Screen Interface





| 7 | 1  | Colock                       | 13 | Walk Assistance Indicator       |
|---|----|------------------------------|----|---------------------------------|
|   | 2  | Riding mode<br>Indicator     | 14 | Battery Indicator               |
|   | 3  | Cruise indicator             | 15 | Double battery system indicator |
|   | 4  | Assistance level indicator   | 16 | Power indicator                 |
|   | 5  | PAS activated indicator      | 17 | Power indicator                 |
|   | 6  | Drive indicator              | 18 | Power value                     |
|   | 7  | Throttle activated indicator | 19 | Information indicator           |
|   | 8  | Input Drive Value            | 20 | UP button                       |
|   | 9  | Light indicator