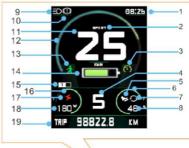

### Working Screen Interface

| 7 | 1  | Colock                       | 13 | Walk Assistance Indicator       |
|---|----|------------------------------|----|---------------------------------|
|   | 2  | Riding mode<br>Indicator     | 14 | Battery Indicator               |
|   | 3  | Cruise indicator             | 15 | Double battery system indicator |
|   | 4  | Assistance level indicator   | 16 | Power indicator                 |
|   | 5  | PAS activated indicator      | 17 | Power indicator                 |
|   | 6  | Drive indicator              | 18 | Power value                     |
|   | 7  | Throttle activated indicator | 19 | Information indicator           |
|   | 8  | Input Drive Value            | 20 | UP button                       |
|   | 9  | Light indicator              | 21 | INFO button                     |
|   | 10 | Brake indicator              | 22 | DOWN button                     |
|   | 11 | Bike speed                   | 23 | POWER button                    |
|   | 12 | Bike speed                   | 24 | Light sensor                    |